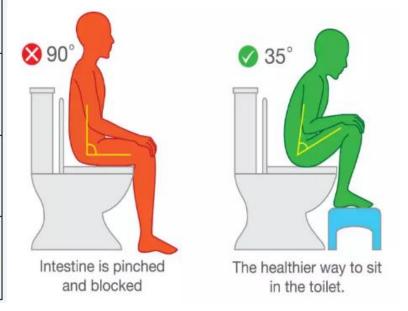

## **Description of Bowel Actions:**

- BNO = bowels not open
- Urge: Nil/mod/ strong
- Colour of stool: (grey, light, dark brown, black)
- Incontinence: Y/N smear/gas/stool; before/after BO
- Pain: rectal/anal
- Haemorrhoids/mucus
- Manual support required
- Laxatives/fibre: type/suppository/enemas